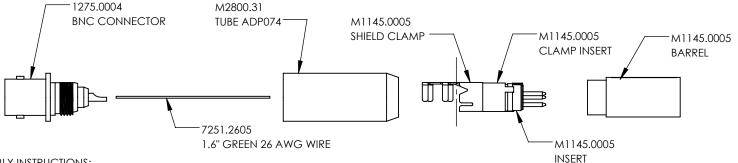

## ASSEMBLY INSTRUCTIONS:

- 1. SOLDER RESISTOR (4866.7152) BETWEEN PIN 3 & 4 ON M1145.0005 INSERT, NEAR THE BOTTOM OF THE PINS. (SEE DETAIL B).
- SOLDER .5" 24 AWG SOLID BUS BAR WIRE (7252.24BUS) TO PIN 1 (FOR PIN NUMBERING SEE DETAIL B).
- 3. SOLDER 1.6" 26 AWG GREEN WIRE (7275.2605) TO PIN 2.
- 4. CUT OFF END OF CLAMP (SEE DETAIL A).
- 5. SLIDE SHIELD CLAMP INTO CLAMP INSERT, THEN SLIDE BARREL ONTO INSERT.
- 6. SOLDER FREE END OF BUS WIRE TO INSIDE OF SHIELD CLAMP.
- 7. THREAD BARREL (M1145.0005) INTO TUBE(M2800.31).
- 8. SOLDER FREE END OF GREEN WIRE TO BNC CONNECTOR (1275,0004).
- 9. THREAD BNC CONNECTOR (1275.0004) INTO TUBE (M2800.31), TWISTING THE GREEN WIRE AS LITTLE AS POSSIBLE.
- 10. TEST (TESTING INSTRUCTIONS FOUND ON JOB TRAVELER).
- 11. TORQUE AND LOCTITE (SPARINGLY) THREADS ON THE BNC CONNECTOR AND BARREL TO 17in-lbs.