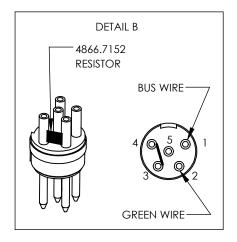

## ASSEMBLY INSTRUCTIONS:

- 1. SOLDER RESISTOR (4866.7152) BETWEEN PIN 3 & 4 ON M1145.0005 INSERT, NEAR THE BOTTOM OF THE PINS. (SEE DETAIL B).
- SOLDER .5" 24 AWG SOLID BUS BAR WIRE (7252.24BUS) TO PIN 1 (FOR PIN NUMBERING SEE DETAIL B).
- 3. SOLDER 1.6" 26 AWG GREEN WIRE (7275.2605) TO PIN 2.
- 4. CUT OFF END OF CLAMP (SEE DETAIL A).
- 5. SLIDE SHIELD CLAMP INTO CLAMP INSERT, THEN SLIDE BARREL ONTO INSERT.
- 6. SOLDER FREE END OF BUS WIRE TO INSIDE OF SHIELD CLAMP.
- 7. THREAD BARREL (M1145.0005) INTO TUBE(M2800.31).
- 8. SOLDER FREE END OF GREEN WIRE TO BNC CONNECTOR (1275,0004).
- 9. THREAD BNC CONNECTOR (1275.0004) INTO TUBE (M2800.31), TWISTING THE GREEN WIRE AS LITTLE AS POSSIBLE.
- 10. TEST (TESTING INSTRUCTIONS FOUND ON JOB TRAVELER).
- 11. TORQUE AND LOCTITE (SPARINGLY) THREADS ON THE BNC CONNECTOR AND BARREL TO 17in-lbs.