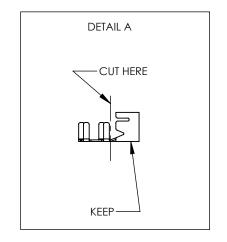

## ASSEMBLY INSTRUCTIONS:

- 1. SOLDER RESISTOR (4866.7152) BETWEEN PIN 3 & 4 ON M1145.0005 INSERT, NEAR THE BOTTOM OF THE PINS. (SEE DETAIL B).
- SOLDER .5" 24 AWG SOLID BUS BAR WIRE (7252.24BUS) TO PIN 1 (FOR PIN NUMBERING SEE DETAIL B).
- 3. SOLDER 1.6" 26 AWG GREEN WIRE (7275.2605) TO PIN 2.
- 4. CUT OFF END OF CLAMP (SEE DETAIL A).
- 5. SLIDE SHIELD CLAMP INTO CLAMP INSERT, THEN SLIDE BARREL ONTO INSERT.
- 6. SOLDER FREE END OF BUS WIRE TO INSIDE OF SHIELD CLAMP.
- 7. THREAD BARREL (M1145.0005) INTO TUBE(M2800.31).
- 8. SOLDER FREE END OF GREEN WIRE TO BNC CONNECTOR (1275,0004).
- 9. THREAD BNC CONNECTOR (1275.0004) INTO TUBE (M2800.31), TWISTING THE GREEN WIRE AS LITTLE AS POSSIBLE.
- 10. TEST (TESTING INSTRUCTIONS FOUND ON JOB TRAVELER).
- 11. TORQUE AND LOCTITE (SPARINGLY) THREADS ON THE BNC CONNECTOR AND BARREL TO 17in-lbs.