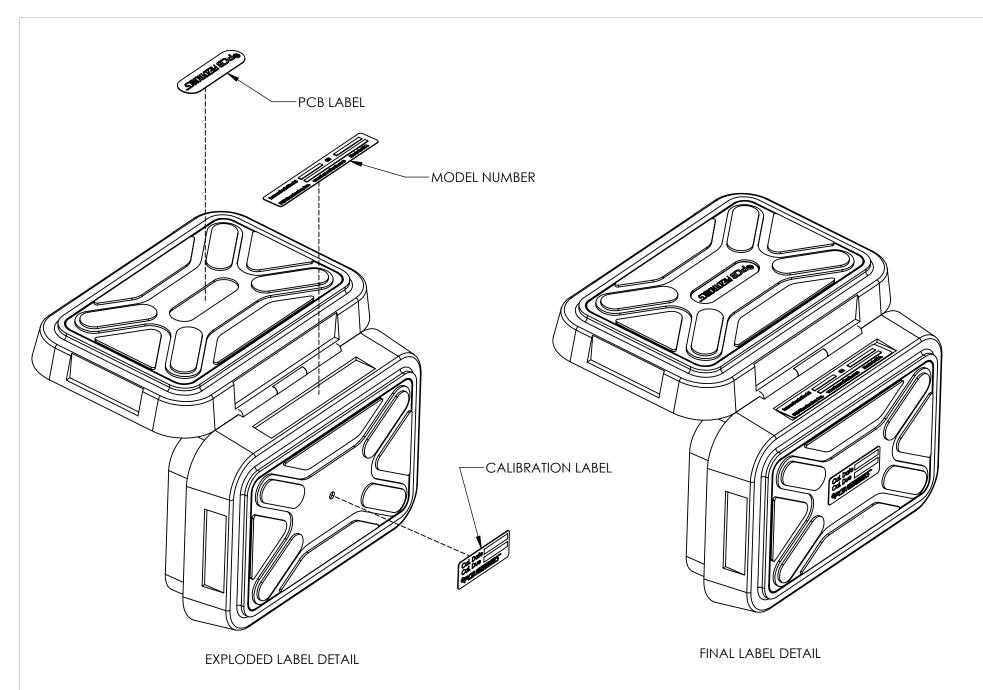

## Notes:

- 1. Orient labels as shown.
- 2. Label content may not appear as shown.

| SIZE | NUMBE | AEC202 |            | REV. |
|------|-------|--------|------------|------|
| SCAL | E 1:1 | WEIGHT | SHEET 2 OF | 3    |