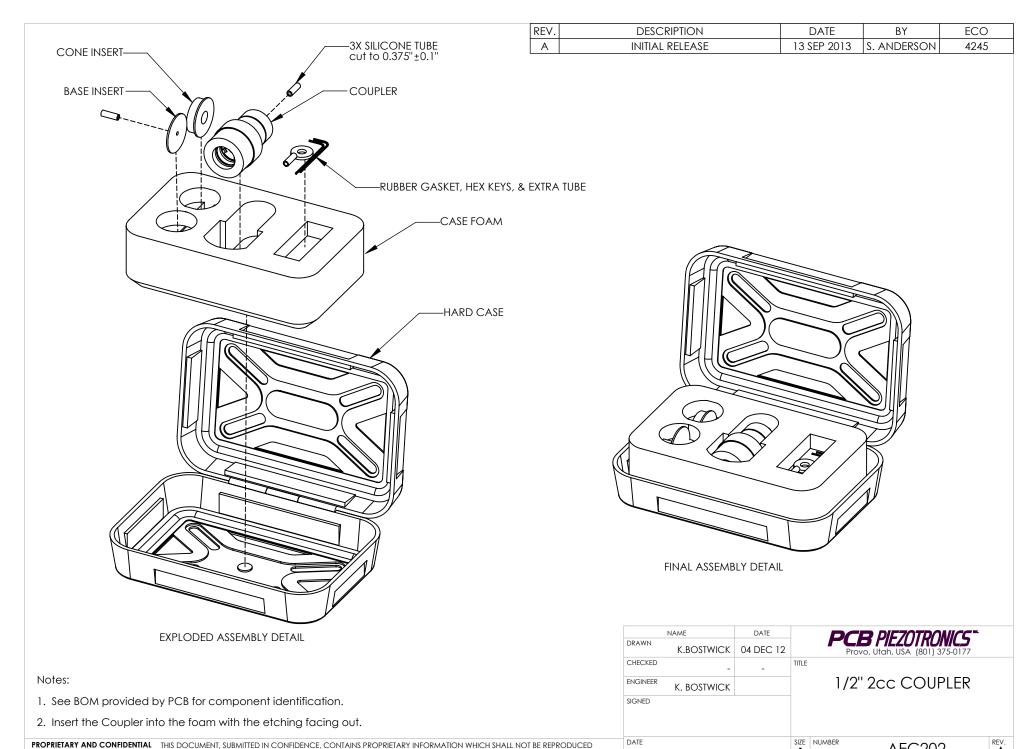

OR TRANSFERRED TO OTHER DOCUMENTS OR DISCLOSED TO OTHERS OR USED FOR ANY OTHER PURPOSE WITHOUT THE WRITTEN PERMISSION OF PCB PIEZOTRONICS, INC.

COPYRIGHT @ PCB PIEZOTRONICS, INC. FILE NAME: AEC202 (A) 0.5in 2cc coupler

AEC202

Α

SCALE 1:1 WEIGHT

Α

SHEET 1 OF 3