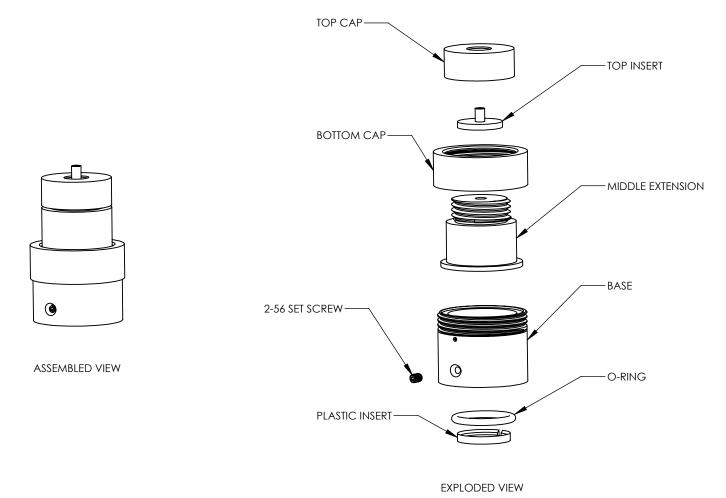

## Notes:

- Deliverable assembly is as shown in Assembled View with top insert. Other adapters are to be delivered unassembled. 1.
- Assemble Base interior components in the following order:

  Insert O-ring into upper interior slot

  Place Plastic insert into lower interior slot

  Insert set screw without fully tightening 2.
- 3. Test assembly according to MET/CAL procedure D0001.8312

| SIZE      | NUMBER |        | AEC202 |       |      | A REV. |
|-----------|--------|--------|--------|-------|------|--------|
| SCALE 1:1 |        | WEIGHT |        | SHEET | 3 OF | 3      |