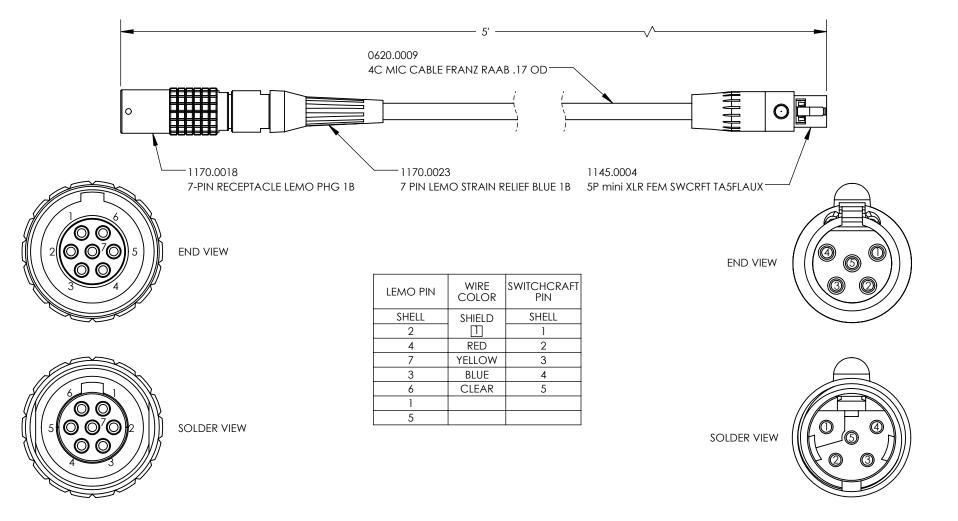

## NOTES:

- T. CONNECT THE SHIELD TO BOTH THE PIN AND THE CONNECTOR SHELL.
- 2. SEE BOM AS PROVIDED BY PCB ENGINEERING.
- 3. ALL EQUIVALENCIES MUST BE APPROVED BY PCB ENGINEERING.
- 4. ALL COMPONENTS AND PROCESSES MUST BE ROHS COMPLIANT.

AUTHOR
L. HARBAUGH
DATE
7/16/1999

TITLE

CABLE MIC 5FT SW TO 7-PIN LEMO

**PCB** PIEZOTRONICS

Provo, Utah, USA (801) 375-0177

SIZE NUMBER CBLO71