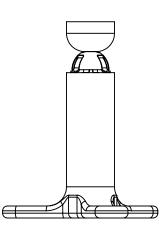

- 4. LEAVING THE PIN IN PLACE, INVERT THE WINDSCREEN BY FLIPPING UP ALL THE EDGES SO THAT THE FRAME IS EXPOSED AND ADHESIVE CAN BE APPLIED.
- 5. APPLY M730.10-IS ADHESIVE PIECES AS SHOWN IN DETAIL A.
- FLIP THE WINDSCREEN FOAM (M730.09-IS) BACK DOWN ON TOP OF THE WINDSCREEN FRAME AND 6. ADHESIVE. MAKE SURE IT IS SEATED ALL THE WAY DOWN SO THERE IS MINIMAL TO NO GAP BETWEEN THE BOTTOM OF THE WINDSCREEN AND THE TOOL.
- 7. GENTLY PRESS THE FOAM AGAINST THE ADHESIVE ON ALL SIDES TO ENSURE IT ADHERES WELL.
- 8. PULL THE PIN OUT AND REMOVE WINDSCREEN FROM T730.05 ASSEMBLY TOOL
- 9 PARTS CAN BE BAGGED ONCE ASSEMBLED.

STEP 3 - PIN INSERTED

STEP 4 - WINDSCREEN INVERTED

DATE

10/16/2018

Α

SCALE 1:1

SHEET 1 OF 1

1. SEE BOM AS PROVIDED BY PCB ENGINEERING.