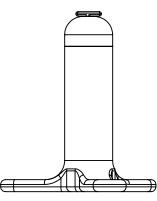

ASSEMBLY INSTRUCTIONS:

- ATTACH WINDSCREEN FRAME (M730.08-IS) TO TOOL (T730.05) BY PUSHING DOWN OVER THE TOOL 1. HEAD AND TURNING CLOCKWISE TO LOCK IT INTO PLACE.
- 2. PLACE M730.09-IS FOAM WINDSCREEN OVER FRAME AND MAKE SURE IT IS FULLY SEATED AND CENTERED.

| 3. | PLACE A SHARP ~1.5" PIN DOWN THROUGH CENTER OF WINDSCREEN UNTIL IT IS PRESSED INTO FOAM  |
|----|------------------------------------------------------------------------------------------|
|    | CONTAINED INSIDE OF THE TOOL. DON'T PUSH TOO FAR THAT WINDSCREEN GETS COMPRESSED.        |
|    | **NOTE - IF THE PIN NO LONGER HOLDS SECURELY INTO THE FOAM INSIDE THE TOOL, REFER TO THE |
|    | T730.05 DRAWING TO REPLACE THE FOAM.                                                     |

- 4. LEAVING THE PIN IN PLACE, INVERT THE WINDSCREEN BY FLIPPING UP ALL THE EDGES SO THAT THE FRAME IS EXPOSED AND ADHESIVE CAN BE APPLIED.
- 5. APPLY M730.10-IS ADHESIVE PIECES AS SHOWN IN DETAIL A.
- FLIP THE WINDSCREEN FOAM (M730.09-IS) BACK DOWN ON TOP OF THE WINDSCREEN FRAME AND 6. ADHESIVE. MAKE SURE IT IS SEATED ALL THE WAY DOWN SO THERE IS MINIMAL TO NO GAP BETWEEN THE BOTTOM OF THE WINDSCREEN AND THE TOOL.
- 7. GENTLY PRESS THE FOAM AGAINST THE ADHESIVE ON ALL SIDES TO ENSURE IT ADHERES WELL.
- 8. PULL THE PIN OUT AND REMOVE WINDSCREEN FROM T730.05 ASSEMBLY TOOL
- 9 PARTS CAN BE BAGGED ONCE ASSEMBLED.