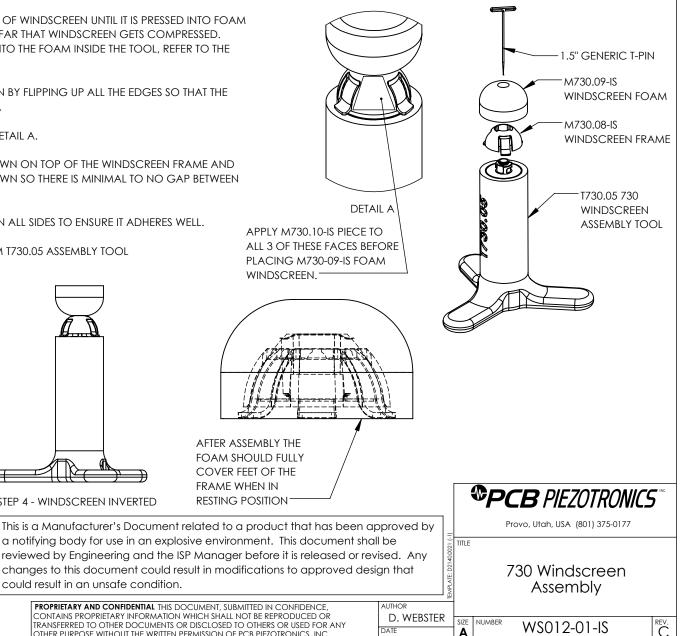

ASSEMBLY INSTRUCTIONS:

- ATTACH WINDSCREEN FRAME (M730.08-IS) TO TOOL (T730.05) BY PUSHING DOWN OVER THE TOOL 1. HEAD AND TURNING CLOCKWISE TO LOCK IT INTO PLACE.
- 2. PLACE M730.09-IS FOAM WINDSCREEN OVER FRAME AND MAKE SURE IT IS FULLY SEATED AND CENTERED.

| 3. | PLACE A SHARP ~1.5" PIN DOWN THROUGH CENTER OF WINDSCREEN UNTIL IT IS PRESSED INTO FOAM  |
|----|------------------------------------------------------------------------------------------|
|    | CONTAINED INSIDE OF THE TOOL. DON'T PUSH TOO FAR THAT WINDSCREEN GETS COMPRESSED.        |
|    | **NOTE - IF THE PIN NO LONGER HOLDS SECURELY INTO THE FOAM INSIDE THE TOOL, REFER TO THE |
|    | T730.05 DRAWING TO REPLACE THE FOAM.                                                     |

- 4. LEAVING THE PIN IN PLACE, INVERT THE WINDSCREEN BY FLIPPING UP ALL THE EDGES SO THAT THE FRAME IS EXPOSED AND ADHESIVE CAN BE APPLIED.
- 5. APPLY M730.10-IS ADHESIVE PIECES AS SHOWN IN DETAIL A.
- FLIP THE WINDSCREEN FOAM (M730.09-IS) BACK DOWN ON TOP OF THE WINDSCREEN FRAME AND 6. ADHESIVE. MAKE SURE IT IS SEATED ALL THE WAY DOWN SO THERE IS MINIMAL TO NO GAP BETWEEN THE BOTTOM OF THE WINDSCREEN AND THE TOOL.
- 7. GENTLY PRESS THE FOAM AGAINST THE ADHESIVE ON ALL SIDES TO ENSURE IT ADHERES WELL.
- 8. PULL THE PIN OUT AND REMOVE WINDSCREEN FROM T730.05 ASSEMBLY TOOL
- 9 PARTS CAN BE BAGGED ONCE ASSEMBLED.